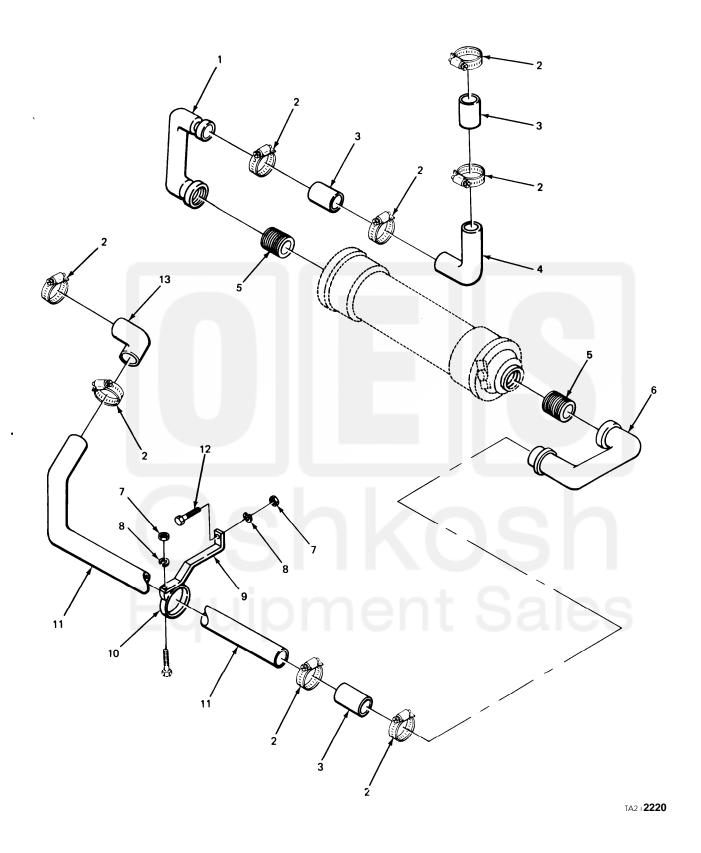

FIGURE 66. HEAT EXCHANGER HOSES AND RELATED PARTS.

| . ) | ON II<br>(2) | (3)   | TM9-2320-270-34P<br>(4) | (5)                                                                                      | (6)    |
|-----|--------------|-------|-------------------------|------------------------------------------------------------------------------------------|--------|
| EM  | SMR<br>CODE  | FSCM  | PART<br>NUMBER          | DESCRIPTION AND USABLE ON CODE (UOC)                                                     | QTY    |
|     |              |       |                         | GROUP 0503 WATER MANIFOLD, HEADERS, THERMOSTATS AND HOUSING GASKETS                      |        |
|     |              |       |                         | FIG. 66 HEAT EXCHANGER HOSES AND RELATED PARTS.                                          |        |
|     | PAOZZ        | 45152 | 66689C-RH               | BEND, PIPE, RETURN ELBOW, HEAT<br>EXCHANGER COOLANT OUTLET TO ENGINE<br>OIL COOLER INLET | 1      |
|     | PAOZZ        | 66295 | RMT64                   | CLAMP, HOSE HEAT EXCHANGER                                                               | 8      |
|     | PAOZZ        | 45152 | 65930AX                 | HOSE, PREPORMED HEAT EXCHANGER                                                           | 3      |
|     | PAOZZ        | 45152 | 65800BX                 | TUBE, BENT, METALLIC ELBOW, HEAT                                                         | i<br>1 |
|     |              |       |                         | EXCHANGER TO ENGINE OIL COOLER                                                           |        |
|     | PFOZZ        | 45152 | 28234AX                 | NIPPLE, PIPE CLOSE, HEAT EXCHANGER                                                       | 2      |
|     |              |       |                         | TO TUBE ELBOWS                                                                           |        |
|     | PAOZZ        | 45152 | 66690-C-LH              | BEND, PIPE TO HOSE R ELBOW, WATER                                                        | 1      |
|     |              |       |                         | PUMP TO HEAT EXCHANGER COOLANT                                                           |        |
|     |              |       |                         | INLET NIPPLE                                                                             |        |
|     | PAOZZ        | 96906 | MS51967-2               | NUT, PLAIN, HEXAGON SUPPORT BRACE TO                                                     | 2      |
|     |              |       |                         | VEHICLE FRAME, CLAMP, TUBE TO SUPPORT                                                    |        |
|     | PAOZZ        | 96906 | MS35338-44              | BRACE WASHER,LOCK SUPPORT BRACE TO                                                       | 2      |
|     | FAULL        | 20200 | H200000-44              | VEHICLE FRAME, CLAMP, TUBE TO SUPPORT                                                    | 4      |
|     |              |       |                         | BRACE                                                                                    |        |
|     | XBOZZ        | 45152 | 66293BX                 | BRACE SUPPORT, TUBE TO VEHICLE FRAME                                                     | 1      |
|     | PAOZZ        | 76110 | X275                    | CLAMP, LOOP TUBE TO SUPPORT BRACE                                                        | 1      |
|     | PAOZZ        | 45152 | 65816CX                 | TUBE, BENT, METALLIC WATER PUMP TO                                                       | 1      |
|     |              |       |                         | HEAT EXCHANGER                                                                           |        |
|     | PAOZZ        | 45152 | 1842-H-1                | SCREW, CAP, HEXAGON H TUBE SUPPORT                                                       | 1      |
|     |              |       |                         | BRACE TO VEHICLE FRAME                                                                   |        |
|     | PAOZZ        | 24161 | 4276-1420               | HOSE, PREFORMED ELBOW, WATER PUMP                                                        | 1      |
|     |              |       |                         | OUTLET TO HEAT EXCHANGER                                                                 |        |
|     |              |       |                         | END OF FIGURE                                                                            |        |
|     |              |       |                         | END OF FIGURE                                                                            |        |
|     |              |       |                         |                                                                                          |        |
|     |              |       |                         |                                                                                          |        |
|     |              |       |                         |                                                                                          |        |
|     |              |       |                         |                                                                                          |        |
|     |              |       |                         |                                                                                          |        |
|     |              |       |                         |                                                                                          |        |
|     |              |       |                         |                                                                                          |        |
|     |              |       |                         |                                                                                          |        |
|     |              |       |                         |                                                                                          |        |
|     |              |       |                         |                                                                                          |        |
|     |              |       |                         |                                                                                          |        |
|     |              |       |                         |                                                                                          |        |
|     |              |       |                         |                                                                                          |        |